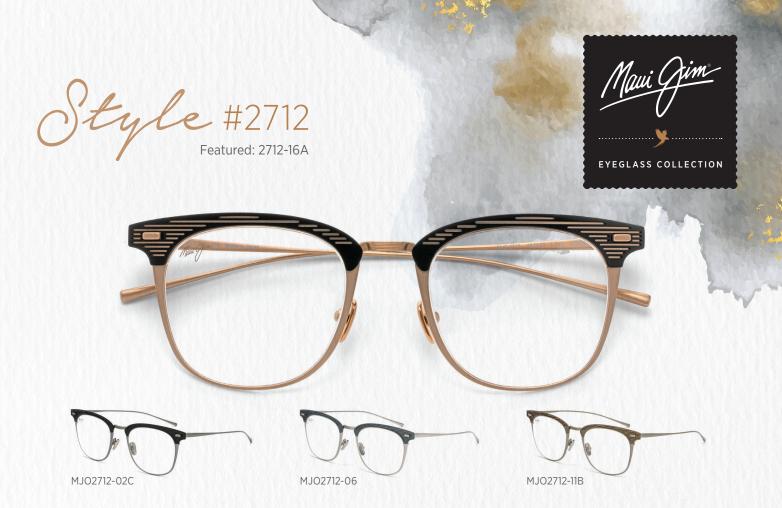

# **AVAILABILITY**

| STYLE       | COLOR                               | UPC          |
|-------------|-------------------------------------|--------------|
| MJO2712-02C | Black and Dark Gunmetal             | 603429056308 |
| MJO2712-06  | Jeans Blue and Light Gunmetal       | 603429056315 |
| MJO2712-11B | Dark Sepia Brown and Titanium Satin | 603429056322 |
| MJO2712-16A | Black and Gold                      | 603429056339 |