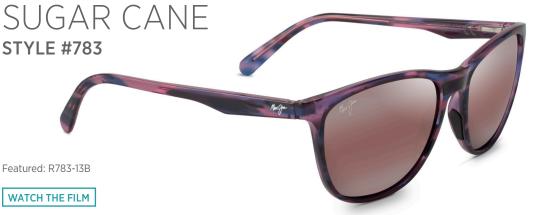

## **POSITIONING:**

Indulge in some eye candy. Maui Jim's newest style, Sugar Cane, is a sweet treat to take your look to the next level. Four fetching color choices are available in this comfortable nylon frame with spring hinges. The SuperThin (ST) Glass lenses will ensure your view is the sharpest it can be, while also being 32% lighter than standard glass.

Featured: R783-13B

WATCH THE FILM